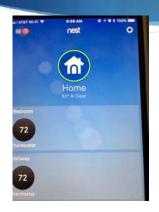

Turning lights on and off
- **♦** Opening your garage door
- ▲ Adjusting the heat (with a Nest Thermostat)
- **♦** Controlling mood lighting
- ♦ Turning anything with a plug on or off
- **♦** Getting answers to questions

# How Does Alexa Do What She Does?

- ♦ Primarily through artificial intelligence
  - ♦ (There is no person inside the box)

#### Artificial intelligence is:

The theory and development of computer systems able to perform tasks that normally require human intelligence; such as visual perception, speech recognition, decision making and translation between languages.

Alexa Can Turn On Your Hall Lamps



### Alexa Can Turn Off Your Hall Lamps

### She Can Connect To A Camera





# She Can Control my Heat & Air Conditioning



# Control Your Home Temperature from Anywhere





### Alexa Can Lock and Unlock Your Door



# Typical Questions For Alexa

- ♦ Alexa what's the weather today?
- Alexa what's the time in London?
- ♦ Alexa who was the star in "Gone with the wind?
- ♦ Alexa play Barbara Streisand

# Things to Try

- ♦ Alexa, what will the weather be at 5pm today?
- ♦ Alexa, what day of the week is January 16?
- ♦ Alexa, what NBA games are on tonight?
- ♦ Alexa, who is my congressman?
- ♦ Alexa, what's the tallest building in Chicago?

# More things to Try

- ♦ Alexa, add to my shopping list
- ♦ Alexa, play my shopping list
- ♦ Alexa, turn off the hall lamps
- ♦ Alexa, turn up the heat 2 degrees

### Control Your Garage Door



Just Plug in a "Wemo" switch to operate any appliance



### Wemo Plugs Can Control Anything You Can Plug In



## Control Your