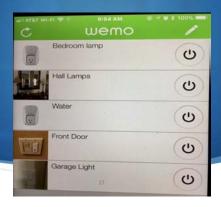

### Control Your Garage Door

Just Plug in a "Wemo" switch to operate any appliance

### Wemo Plugs Can Control Anything You Can Plug In

## Control Your Circulator