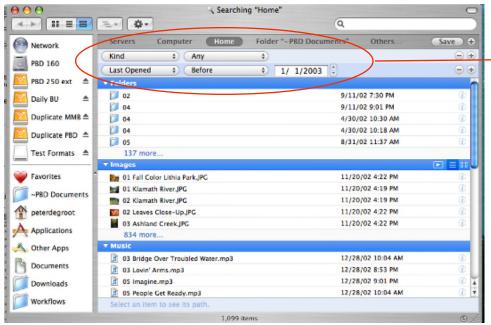

## To Find-

Old files and folders - use the Finder's "Find" function: Finder Menu: File/Find

Settings: Home Kind Any Last Opened Before 1/1/2003

Notes: Searching "Computer" is dangerous. It will find system files which you shouldn't delete or modify. Searching the Home folder is safer. In any case, if you don't recognize the file, don't delete it!